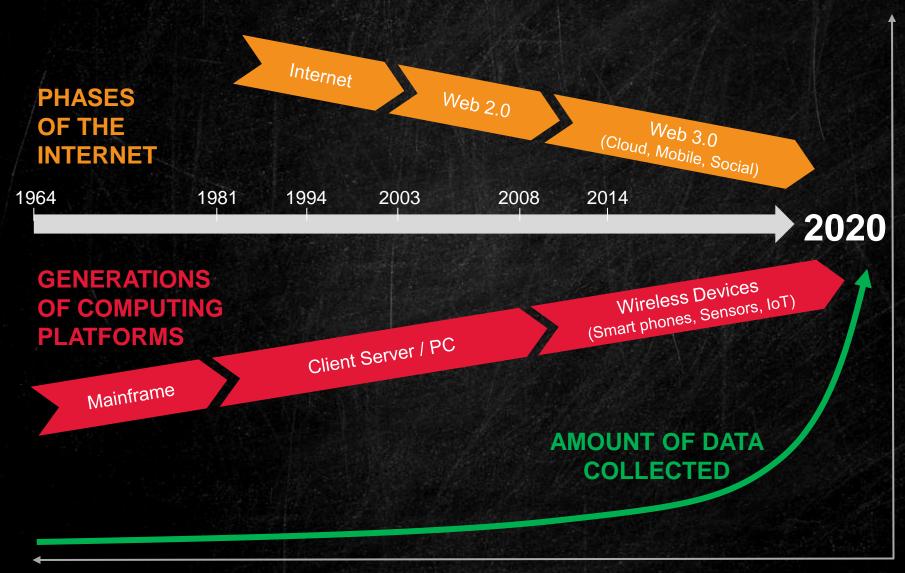

Connected World. Connected Solutions.

Financial Analyst Day 2014

#### The State of World Economy

Modest Recovery – Improving Conditions

Slow recovery – Weak demand

Uneven growth – Geo-Political tensions

Steady Growth

Ahead

Maintaining growth Speed

Growth is subdued

#### 3i's driving our world

Instrumented

Interconnected

Intelligent



















#### Next Generation Computing & Internet driving 3i





## **Opportunities unlimited**



#### Solutions unlimited: Our connected solutions



#### **Our Strategy**

# OUR GROWTH STRATEGY

#### **Business Momentum**



Telecom & Enterprise synergy

2012

2015

Increasing vertical exposure / strengthening our market reach

#### Inorganic Growth



**Business Services** 

Mobility, VAS & Emerging Market

### Innovation & Entrepreneurship



Co-innovation

2 Entrepreneurship Investments

#### Simplification of Processes



150 Solutions / 15 Platforms, Industrialized offerings

#### **Our Strategy: Business Momentum**

#### OUR GROWTH

**Business Momentum** 





- Industry leading growth in FY14 and H1FY15 (CQGR 3.7%)
- 54% Stock Price increase during in FY15 (since 10th Apr, 14)
- 95,300 Associates
- EBIDTA at USD 180 mn; up 2.3% YoY. EBITDA