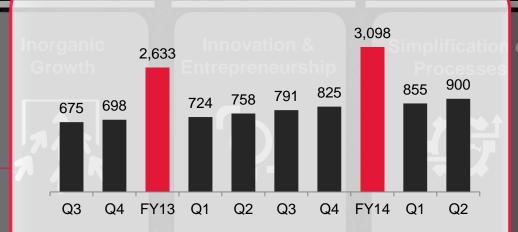

#### OUR GROWTH

**Business Momentum** 

- Industry leading growth in FY14 and H1FY15 (CQGR 3.7%)
- 54% Stock Price increase during in FY15 (since 10th Apr, 14)
- 95,300 Associates
- EBIDTA at USD 180 mn; up 2.3% YoY. EBITDA margin at 20%
- Growth momentum in Enterprise: Large deals: BFSI 4 deals, Manufacturing 5 deals